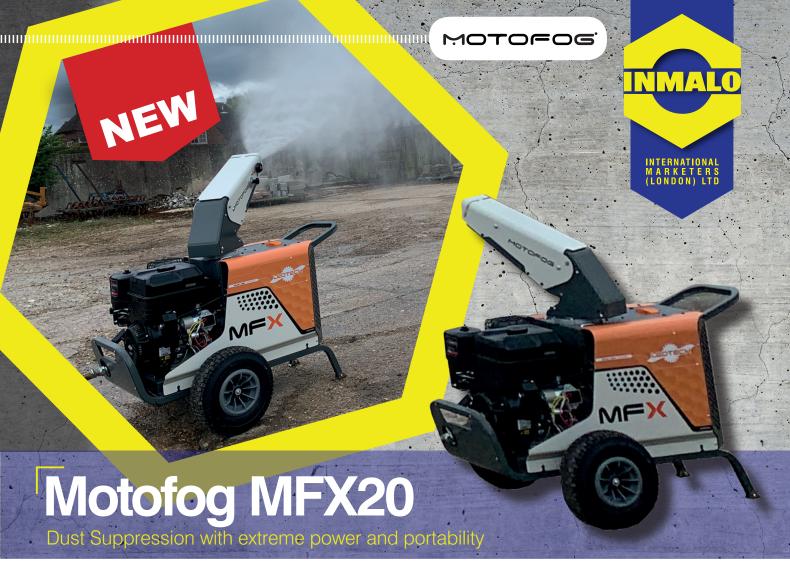

The all new MOTOFOG MFX20 takes portable dust suppression to another level.

CALL & BOOK YOUR DEMO NOW!

01962 760055

- 20 25m Throw
- Run from mains supply or draw from a tank
- Water Consumption 20-24L/min
- 180 degree oscillation
- Remote control (option)
- Wheeled unit or mount to an IBC
- Suitable for mobile mounting in a pick-up
- Onboard petrol engine
- Easy to transport in a van
- Dual jet nozzle