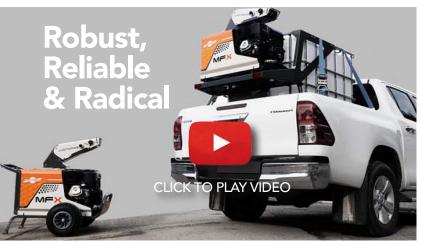

## 3 Options

- **1.** Stand alone unit, that can be sited anywhere, including in the back of a pick-up for mobile dust suppression.
- **2.** Wheeled unit for superb manoeuvrability around sites and yards. Fits into small vans with ease
- **3.** IBC framed unit for fully mobile dust suppression, haul roads, quarry faces etc.

CALL & BOOK YOUR DEMO NOW!

01962 760055

- 20 25m Throw
- Run from mains supply or draw from a tank
- Water Consumption 20-24L/min
- 180 degree oscillation
- Remote control (option)
- Wheeled unit or mount to an IBC
- Suitable for mobile mounting in a pick-up
- Onboard petrol engine
- Easy to transport in a van
- Dual jet nozzle