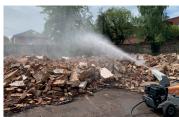

The all new MOTOFOG MFX20 takes portable dust suppression to another level.

CALL & BOOK YOUR DEMO NOW!

01962 760055

- 20 25m Throw
- Run from mains supply or draw from a tank
- Water Consumption 20-24L/min
- 180 degree oscillation
- Remote control (option)
- Wheeled unit or mount to an IBC
- Suitable for mobile mounting in a pick-up
- Onboard petrol engine
- Easy to transport in a van
- Dual jet nozzle