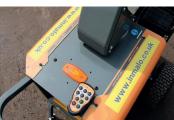

CALL & BOOK YOUR DEMO NOW!

01962 760055

- 20 25m Throw
- Run from mains supply or draw from a tank
- Water Consumption 20-24L/min
- 180 degree oscillation
- Remote control (option)
- Wheeled unit or mount to an IBC
- Suitable for mobile mounting in a pick-up
- Onboard petrol engine
- Easy to transport in a van
- Dual jet nozzle