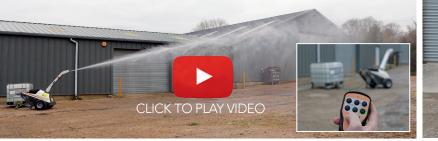

## Motofog MF20SD

Portable and Powerful Dust Suppression

The latest Motofog MF20SD dust suppression unit is a compact, portable system and comes with a powerful and reliable Yanmar diesel engine. It just requires connection to a 3/4" water supply to throw water 25 metres.

The new upgrade includes a foldable mast with 270° oscilation and optional remote control. It also has new fork lift pockets for ease of movement around site and in and out of vans or storage.

Because the MF20SD only requires connection to a 3/4" water hose, it makes it a very simple and easy to use dust suppression system for use on domestic or commercial demolition sites.