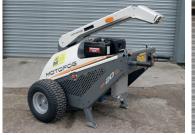

## Motofog MF20SD

Portable and Powerful Dust Suppression

The latest Motofog MF20SD dust suppression unit is a compact, portable system and comes with a powerful and reliable Yanmar diesel engine. It just requires connection to a 3/4" water supply to throw water 25 metres.

The new upgrade includes a foldable mast with 270° oscilation and optional remote control. It also has new fork lift pockets for ease of movement around site and in and out of vans or storage.

Because the MF20SD only requires connection to a 3/4" water hose, it makes it a very simple and easy to use dust suppression system for use on domestic or commercial demolition sites.